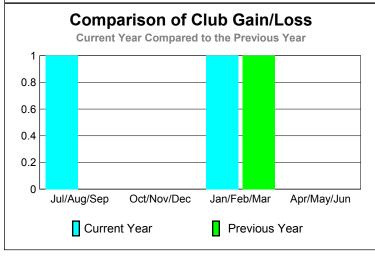

0 -10

-20

-30

-40

Jul/Aug/Sep

Current Year

GMT: DANA M BIGGS Location: CALIFORNIA GMT CA: 1

|             | <u>Club</u> Results<br>2009-2010 |                               |                                   |                                  | <u>Clubs</u><br>2008-2009        |
|-------------|----------------------------------|-------------------------------|-----------------------------------|----------------------------------|----------------------------------|
| Month       | New<br>Club<br><u>Goal</u>       | Actual<br>New<br><u>Clubs</u> | Actual<br>Dropped<br><u>Clubs</u> | Gain/<br>Loss of<br><u>Clubs</u> | Gain/<br>Loss of<br><u>Clubs</u> |
| Jul/Aug/Sep | 1                                | 2                             | -1                                | 1                                | 0                                |
| Oct/Nov/Dec | 1                                | 0                             | 0                                 | 0                                | 0                                |
| Jan/Feb/Mar | 1                                | 1                             | 0                                 | 1                                | 1                                |
| Apr/May/Jun | 1                                | 0                             | 0                                 | 0                                | 0                                |
| Totals      | 4                                | 3                             | -1                                | 2                                | 1                                |