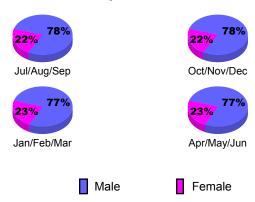

## Gender Comparison 2009-2010

Jan/Feb/Mar

Previous Year

Apr/May/Jun

Oct/Nov/Dec