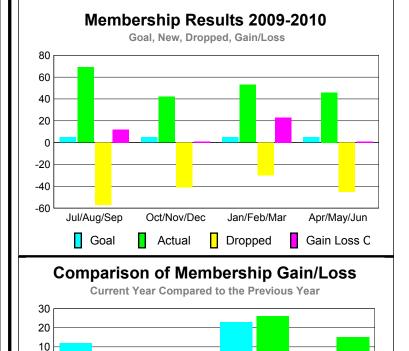

## **Club Results 2009-2010** Goal, New, Dropped, Gain/Loss 2 1.6 1.2 8.0 0.4 -0.4-0.8 -1.2 Jul/Aug/Sep Oct/Nov/Dec Jan/Feb/Mar Others Gain Loss C Goal Actual Dropped

## **MEMBERSHIP Membership** Results <u>Membership</u> 2009-2010 2008-2009 Net Actual Actual Gain/ Gain/ Memb New Dropped Loss of Loss of Month Goal Memb Memb Memb **Memb** Jul/Aug/Sep 5 -57 -10 69 12 Oct/Nov/Dec 5 42 -41 -33 Jan/Feb/Mar -30 23 26 5 53 Apr/May/Jun -45 15 5 46 1 Totals 210 -173 37 -2